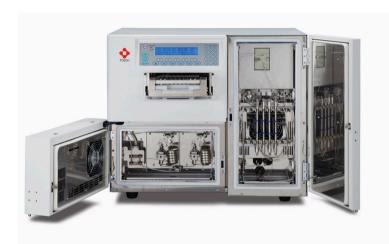

### ADDITIONAL FEATURES OF THE EcoSEC HIGH TEMPERATURE SYSTEM

- Temperature range up to 220 °C
- Extended safety is guaranteed by sensors
- 24 vial auto sampler with temperature control up to 220 °C
- Heated solvent holder at 40 °C
- Sample preparation system for heating, gentle shaking and filtration