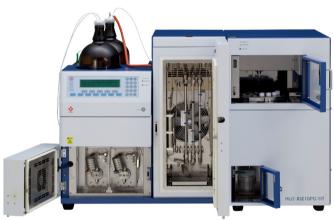

#### **CONTACT US**

LISA JORDAN
TECHNICAL INSIDE SALES SPECIALIST
LISA.JORDAN@TOSOH.COM

TEL: +49 1729354607

DR. SUBIN DAMODARAN
PRODUCT SPECIALIST
SUBIN.DAMODARAN@TOSOH.COM

TEL: +49 1628590978

EcoSEC Elite all-in-one GPC System is developed for high throughput polymer analysis. It delivers top performance, reliability and superior results. Time and solvent can be saved when the EcoSEC Elite systems are coupled with our extensive line of highly efficient, semi-micro TSKgel columns.

#### **BENEFITS:**

- Reduced analysis time and doubled throughput
- Shortest warm up time
- → Up to 80% reduction of solvent and disposal costs
- Stable RI baseline at 30 min in THF
- Accurate flow rates and reproducible molar mass distribution

#### **EcoSEC FEATURES:**

- Dual flow cell RI detector with LED light to reduce noise and drift
- Constant temperature of degasser chamber, pump heads and solvent line
- Low dead volume
- Large column oven can house up to 8 columns and switching valve
- Easy to use software
- Optional solvent stocker with temperature control at 40 °C
- Optional autosampler cooling down to 10 °C and heating up to 50 °C